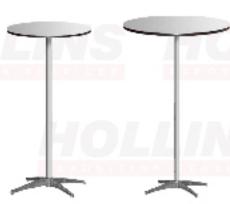

# Tables

Pedestal Table - 30 In. high 24 In. diameter top (left) 36 in. diameter top (right)

Pedestal Table - 42 In. high 24 In. diameter top (left) 36 In. diameter top (right)

Cocktail Table 18 in. high

## **Accessories**

| Quantity | Description                                                                            | Discount Rate | Standard Rate | TOTAL |
|----------|----------------------------------------------------------------------------------------|---------------|---------------|-------|
|          | Pedestal Table - 24" dia. x 30" h (white laminate round top - chrome post - star base) | 31.00         | 44.85         | \$    |
|          | Pedestal Table - 24" dia. x 42" h (white laminate round top - chrome post - star base) | 39.00         | 52.65         | \$    |
|          | Pedestal Table - 36" dia. x 30" h (white laminate round top - chrome post - star base) | 39.00         | 52.65         | \$    |
|          | Pedestal Table - 36" dia. x 42" h (white laminate round top - chrome post - star base) | 46.00         | 62.10         | \$    |
|          | Cocktail Table - 24" dia. x 18" h (white laminate round top - chrome legs)             | 31.00         | 44.85         | \$    |
|          | Corner Table - 17" d x 17" w x 18" h (white laminate square top - chrome legs)         | 31.00         | 44.85         | \$    |
|          | Coat Tree (chrome - stands 70" h)                                                      | 16.50         | 22.28         | \$    |
|          | Sign Holder (chrome - stands 60" h - displays two 22" w x 28" h signs back to back)    | 40.00         | 54.00         | \$    |
|          | Wastebasket                                                                            | 11.00         | 14.85         | \$    |
|          | Easel (floor standing - aluminum tripod)                                               | 16.50         | 22.28         | \$    |
|          | Bag Stand (chrome - stands 48" h)                                                      | 42.00         | 56.70         | \$    |
|          | Waterfall Garment Rack (chrome - stands 60" h)                                         | 42.00         | 56.70         | \$    |
|          | Literature Rack (silver base - four acrylic pockets)                                   | 49.50         | 66.83         | \$    |
|          | Stanchion (chrome - stands 40" h)                                                      | 30.00         | 40.50         | \$    |
|          | Rope (black velvet) - per foot                                                         | 7.00          | 9.45          | \$    |
|          | Ticket Tumbler (brass color - 15" dia.)                                                | 40.00         | 54.00         | \$    |
|          | Display Case (5' w x 38" h - half view)                                                | 300.00        | 405.00        | \$    |
|          | Display Case (6' w x 38" h - full view)                                                | 325.00        | 422.50        | \$    |