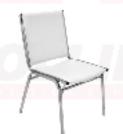

# Seating

Uphoistered Arm Chair

Upholstered Side Chair

Upholsterad Lounge Chair

Upholstered Stool

# **Seating** Chrome frame, padded seat and back

| Quantity | Description                         | Discount Rate | Standard Rate | TOTAL |
|----------|-------------------------------------|---------------|---------------|-------|
|          | Upholstered Lounge Chair            | \$ 41.00      | \$ 55.35      | \$    |
|          | Upholstered Arm Chair               | 34.00         | 45.90         | \$    |
|          | Upholstered Side Chair              | 27.00         | 36.45         | \$    |
|          | Upholstered Stool with Back (30" h) | 36.00         | 48.60         | \$    |