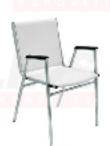

# Seating

Uphoistered Arm Chair

Upholstered Side Chair

Upholsterad Lounge Chair

Upholstered Stool

# **Seating** Chrome frame, padded seat and back

| Quantity | Description                         | Discount Rate | Standard Rate | TOTAL |
|----------|-------------------------------------|---------------|---------------|-------|
|          | Upholstered Lounge Chair            | \$ 41.00      | \$ 55.35      | \$    |
|          | Upholstered Arm Chair               | 34.00         | 45.90         | \$    |
|          | Upholstered Side Chair              | 27.00         | 36.45         | \$    |
|          | Upholstered Stool with Back (30" h) | 36.00         | 48.60         | \$    |