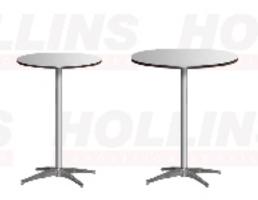

# Tables

Pedestal Table - 30 In. high 24 In. diameter top (left) 36 in. diameter top (right)

Pedestal Table - 42 In. high 24 In. diameter top (left) 36 In. diameter top (right)

Cocktail Table 18 in. high

## **Accessories**

| Quantity | Description                                                                            | Discount Rate | Standard Rate | TOTAL |
|----------|----------------------------------------------------------------------------------------|---------------|---------------|-------|
|          | Pedestal Table - 24" dia. x 30" h (white laminate round top - chrome post - star base) | 31.00         | 44.85         | \$    |
|          | Pedestal Table - 24" dia. x 42" h (white laminate round top - chrome post - star base) | 39.00         | 52.65         | \$    |
|          | Pedestal Table - 36" dia. x 30" h (white laminate round top - chrome post - star base) | 39.00         | 52.65         | \$    |
|          | Pedestal Table - 36" dia. x 42" h (white laminate round top - chrome post - star base) | 46.00         | 62.10         | \$    |
|          | Cocktail Table - 24" dia. x 18" h (white laminate round top - chrome legs)             | 31.00         | 44.85         | \$    |
|          | Corner Table - 17" d x 17" w x 18" h (white laminate square top - chrome legs)         | 31.00         | 44.85         | \$    |
|          | Coat Tree (chrome - stands 70" h)                                                      | 16.50         | 22.28         | \$    |
|          | Sign Holder (chrome - stands 60" h - displays two 22" w x 28" h signs back to back)    | 40.00         | 54.00         | \$    |
|          | Wastebasket                                                                            | 11.00         | 14.85         | \$    |
|          | Easel (floor standing - aluminum tripod)                                               | 16.50         | 22.28         | \$    |
|          | Bag Stand (chrome - stands 48" h)                                                      | 42.00         | 56.70         | \$    |
|          | Waterfall Garment Rack (chrome - stands 60" h)                                         | 42.00         | 56.70         | \$    |
|          | Literature Rack (silver base - four acrylic pockets)                                   | 49.50         | 66.83         | \$    |
|          | Stanchion (chrome - stands 40" h)                                                      | 30.00         | 40.50         | \$    |
|          | Rope (black velvet) - per foot                                                         | 7.00          | 9.45          | \$    |
|          | Ticket Tumbler (brass color - 15" dia.)                                                | 40.00         | 54.00         | \$    |
|          | Display Case (5' w x 38" h - half view)                                                | 300.00        | 405.00        | \$    |
|          | Display Case (6' w x 38" h - full view)                                                | 325.00        | 422.50        | \$    |