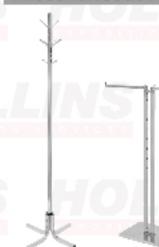

# Miscellaneous Accessories

Coat Tree, Chrome 70 in. high

Bag Stand, Chrome 48 in. high

Waterfall Garmet Back, Chrome 48 in. high

Stanchion, chrome 40 in. high (2 shown) Rope, Black Velvet

Ticke: Tumbler, brass 15 in. diameter