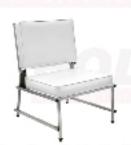

# Seating

Uphoistered Arm Chair

Upholstered Side Chair

Upholsterad Lounge Chair

Upholstered Stool

# **Seating** Chrome frame, padded seat and back

| Quantity | Description                         | Discount Rate | Standard Rate | TOTAL |
|----------|-------------------------------------|---------------|---------------|-------|
|          | Upholstered Lounge Chair            | \$ 41.00      | \$ 55.35      | \$    |
|          | Upholstered Arm Chair               | 34.00         | 45.90         | \$    |
|          | Upholstered Side Chair              | 27.00         | 36.45         | \$    |
|          | Upholstered Stool with Back (30" h) | 36.00         | 48.60         | \$    |