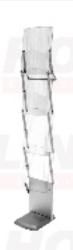

# Display Panels and Stands

Wire Grid 2 ft. x 6 ft.

Tack/Veloro Board 4 ft. x 8 ft. (can also be set as horizontal)

Perforated/ Peg Board 4 ft. x 8 ft.

Literature Rack, silver with 4 acrylic pockets

Easel, Aluminum Tripod

## **Accessories**

| Quantity | Description                                                                            | Discount Rate | Standard Rate | TOTAL |
|----------|----------------------------------------------------------------------------------------|---------------|---------------|-------|
|          | Pedestal Table - 24" dia. x 30" h (white laminate round top - chrome post - star base) | 31.00         | 44.85         | \$    |
|          | Pedestal Table - 24" dia. x 42" h (white laminate round top - chrome post - star base) | 39.00         | 52.65         | \$    |
|          | Pedestal Table - 36" dia. x 30" h (white laminate round top - chrome post - star base) | 39.00         | 52.65         | \$    |
|          | Pedestal Table - 36" dia. x 42" h (white laminate round top - chrome post - star base) | 46.00         | 62.10         | \$    |
|          | Cocktail Table - 24" dia. x 18" h (white laminate round top - chrome legs)             | 31.00         | 44.85         | \$    |
|          | Corner Table - 17" d x 17" w x 18" h (white laminate square top - chrome legs)         | 31.00         | 44.85         | \$    |
|          | Coat Tree (chrome - stands 70" h)                                                      | 16.50         | 22.28         | \$    |
|          | Sign Holder (chrome - stands 60" h - displays two 22" w x 28" h signs back to back)    | 40.00         | 54.00         | \$    |
|          | Wastebasket                                                                            | 11.00         | 14.85         | \$    |
|          | Easel (floor standing - aluminum tripod)                                               | 16.50         | 22.28         | \$    |
|          | Bag Stand (chrome - stands 48" h)                                                      | 42.00         | 56.70         | \$    |
|          | Waterfall Garment Rack (chrome - stands 60" h)                                         | 42.00         | 56.70         | \$    |
|          | Literature Rack (silver base - four acrylic pockets)                                   | 49.50         | 66.83         | \$    |
|          | Stanchion (chrome - stands 40" h)                                                      | 30.00         | 40.50         | \$    |
|          | Rope (black velvet) - per foot                                                         | 7.00          | 9.45          | \$    |
|          | Ticket Tumbler (brass color - 15" dia.)                                                | 40.00         | 54.00         | \$    |
|          | Display Case (5' w x 38" h - half view)                                                | 300.00        | 405.00        | \$    |
|          | Display Case (6' w x 38" h - full view)                                                | 325.00        | 422.50        | \$    |