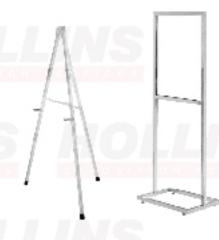

# Display Panels and Stands

Wire Grid 2 ft. x 6 ft.

Tack/Veloro Board 4 ft. x 8 ft. (can also be set as horizontal)

Perforated/ Peg Board 4 ft. x 8 ft.

Literature Rack, silver with 4 acrylic pockets

Easel, Aluminum Tripod

## **Accessories**

| Quantity | Description                                                                            | Discount Rate | Standard Rate | TOTAL |
|----------|----------------------------------------------------------------------------------------|---------------|---------------|-------|
|          | Pedestal Table - 24" dia. x 30" h (white laminate round top - chrome post - star base) | 31.00         | 44.85         | \$    |
|          | Pedestal Table - 24" dia. x 42" h (white laminate round top - chrome post - star base) | 39.00         | 52.65         | \$    |
|          | Pedestal Table - 36" dia. x 30" h (white laminate round top - chrome post - star base) | 39.00         | 52.65         | \$    |
|          | Pedestal Table - 36" dia. x 42" h (white laminate round top - chrome post - star base) | 46.00         | 62.10         | \$    |
|          | Cocktail Table - 24" dia. x 18" h (white laminate round top - chrome legs)             | 31.00         | 44.85         | \$    |
|          | Corner Table - 17" d x 17" w x 18" h (white laminate square top - chrome legs)         | 31.00         | 44.85         | \$    |
|          | Coat Tree (chrome - stands 70" h)                                                      | 16.50         | 22.28         | \$    |
|          | Sign Holder (chrome - stands 60" h - displays two 22" w x 28" h signs back to back)    | 40.00         | 54.00         | \$    |
|          | Wastebasket                                                                            | 11.00         | 14.85         | \$    |
|          | Easel (floor standing - aluminum tripod)                                               | 16.50         | 22.28         | \$    |
|          | Bag Stand (chrome - stands 48" h)                                                      | 42.00         | 56.70         | \$    |
|          | Waterfall Garment Rack (chrome - stands 60" h)                                         | 42.00         | 56.70         | \$    |
|          | Literature Rack (silver base - four acrylic pockets)                                   | 49.50         | 66.83         | \$    |
|          | Stanchion (chrome - stands 40" h)                                                      | 30.00         | 40.50         | \$    |
|          | Rope (black velvet) - per foot                                                         | 7.00          | 9.45          | \$    |
|          | Ticket Tumbler (brass color - 15" dia.)                                                | 40.00         | 54.00         | \$    |
|          | Display Case (5' w x 38" h - half view)                                                | 300.00        | 405.00        | \$    |
|          | Display Case (6' w x 38" h - full view)                                                | 325.00        | 422.50        | \$    |