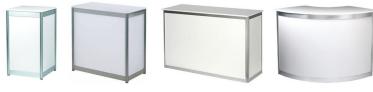

# Display Tables 30" High

| Quantity | Color | Description                                 | Discount Rate | Standard Rate | TOTAL |
|----------|-------|---------------------------------------------|---------------|---------------|-------|
|          |       | 2' d x 4' w Skirted Table (skirted 4 sides) | 54.00         | 72.90         | \$    |
|          |       | 2' d x 6' w Skirted Table                   | 66.00         | 79.20         | \$    |
|          |       | 2' d x 8' w Skirted Table                   | 78.00         | 105.30        | \$    |
|          |       | 4th side skirted                            | 24.00         | 32.40         | \$    |

# Display Counters 42" High

| Quantity | Color | Description                                   | Discount Rate | Standard Rate | TOTAL |
|----------|-------|-----------------------------------------------|---------------|---------------|-------|
|          |       | 2' d x 4' w Skirted Counter (skirted 4 sides) | 66.00         | 79.20         | \$    |
|          |       | 2' d x 6' w Skirted Counter                   | 78.00         | 105.30        | \$    |
|          |       | 2' d x 8' w Skirted Counter                   | 90.00         | 121.50        | \$    |
|          |       | 4th side skirted                              | 30.00         | 64.80         | \$    |