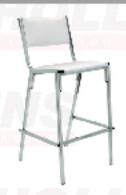

# Seating

Uphoistered Arm Chair

Upholstered Side Chair

Upholsterad Lounge Chair

Upholstered Stool

# **Seating** Chrome frame, padded seat and back

| Quantity | Description                         | Discount Rate | Standard Rate | TOTAL |
|----------|-------------------------------------|---------------|---------------|-------|
|          | Upholstered Lounge Chair            | \$ 41.00      | \$ 55.35      | \$    |
|          | Upholstered Arm Chair               | 34.00         | 45.90         | \$    |
|          | Upholstered Side Chair              | 27.00         | 36.45         | \$    |
|          | Upholstered Stool with Back (30" h) | 36.00         | 48.60         | \$    |