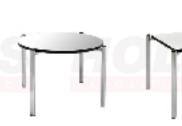

## **Accessories**

| Quantity | Description                                                                            | Discount Rate | Standard Rate | TOTAL |
|----------|----------------------------------------------------------------------------------------|---------------|---------------|-------|
|          | Pedestal Table - 24" dia. x 30" h (white laminate round top - chrome post - star base) | 31.00         | 44.85         | \$    |
|          | Pedestal Table - 24" dia. x 42" h (white laminate round top - chrome post - star base) | 39.00         | 52.65         | \$    |
|          | Pedestal Table - 36" dia. x 30" h (white laminate round top - chrome post - star base) | 39.00         | 52.65         | \$    |
|          | Pedestal Table - 36" dia. x 42" h (white laminate round top - chrome post - star base) | 46.00         | 62.10         | \$    |
|          | Cocktail Table - 24" dia. x 18" h (white laminate round top - chrome legs)             | 31.00         | 44.85         | \$    |
|          | Corner Table - 17" d x 17" w x 18" h (white laminate square top - chrome legs)         | 31.00         | 44.85         | \$    |
|          | Coat Tree (chrome - stands 70" h)                                                      | 16.50         | 22.28         | \$    |
|          | Sign Holder (chrome - stands 60" h - displays two 22" w x 28" h signs back to back)    | 40.00         | 54.00         | \$    |
|          | Wastebasket                                                                            | 11.00         | 14.85         | \$    |
|          | Easel (floor standing - aluminum tripod)                                               | 16.50         | 22.28         | \$    |
|          | Bag Stand (chrome - stands 48" h)                                                      | 42.00         | 56.70         | \$    |
|          | Waterfall Garment Rack (chrome - stands 60" h)                                         | 42.00         | 56.70         | \$    |
|          | Literature Rack (silver base - four acrylic pockets)                                   | 49.50         | 66.83         | \$    |
|          | Stanchion (chrome - stands 40" h)                                                      | 30.00         | 40.50         | \$    |
|          | Rope (black velvet) - per foot                                                         | 7.00          | 9.45          | \$    |
|          | Ticket Tumbler (brass color - 15" dia.)                                                | 40.00         | 54.00         | \$    |
|          | Display Case (5' w x 38" h - half view)                                                | 300.00        | 405.00        | \$    |
|          | Display Case (6' w x 38" h - full view)                                                | 325.00        | 422.50        | \$    |