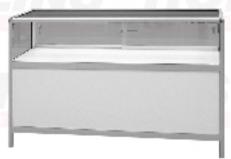

# Display Cases

Display Case 20 in. deep, x 5 ft. wide, full view

Display Case 20 in. deep, x 5 ft. wide, half view

## **Accessories**

| Quantity | Description                                                                            | Discount Rate | Standard Rate | TOTAL |
|----------|----------------------------------------------------------------------------------------|---------------|---------------|-------|
|          | Pedestal Table - 24" dia. x 30" h (white laminate round top - chrome post - star base) | 31.00         | 44.85         | \$    |
|          | Pedestal Table - 24" dia. x 42" h (white laminate round top - chrome post - star base) | 39.00         | 52.65         | \$    |
|          | Pedestal Table - 36" dia. x 30" h (white laminate round top - chrome post - star base) | 39.00         | 52.65         | \$    |
|          | Pedestal Table - 36" dia. x 42" h (white laminate round top - chrome post - star base) | 46.00         | 62.10         | \$    |
|          | Cocktail Table - 24" dia. x 18" h (white laminate round top - chrome legs)             | 31.00         | 44.85         | \$    |
|          | Corner Table - 17" d x 17" w x 18" h (white laminate square top - chrome legs)         | 31.00         | 44.85         | \$    |
|          | Coat Tree (chrome - stands 70" h)                                                      | 16.50         | 22.28         | \$    |
|          | Sign Holder (chrome - stands 60" h - displays two 22" w x 28" h signs back to back)    | 40.00         | 54.00         | \$    |
|          | Wastebasket                                                                            | 11.00         | 14.85         | \$    |
|          | Easel (floor standing - aluminum tripod)                                               | 16.50         | 22.28         | \$    |
|          | Bag Stand (chrome - stands 48" h)                                                      | 42.00         | 56.70         | \$    |
|          | Waterfall Garment Rack (chrome - stands 60" h)                                         | 42.00         | 56.70         | \$    |
|          | Literature Rack (silver base - four acrylic pockets)                                   | 49.50         | 66.83         | \$    |
|          | Stanchion (chrome - stands 40" h)                                                      | 30.00         | 40.50         | \$    |
|          | Rope (black velvet) - per foot                                                         | 7.00          | 9.45          | \$    |
|          | Ticket Tumbler (brass color - 15" dia.)                                                | 40.00         | 54.00         | \$    |
|          | Display Case (5' w x 38" h - half view)                                                | 300.00        | 405.00        | \$    |
|          | Display Case (6' w x 38" h - full view)                                                | 325.00        | 422.50        | \$    |