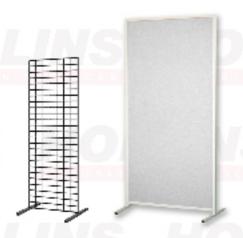

# Display Panels and Stands

Wire Grid 2 ft. x 6 ft.

Tack/Veloro Board 4 ft. x 8 ft. (can also be set as horizontal)

Perforated/ Peg Board 4 ft. x 8 ft.

Literature Rack, silver with 4 acrylic pockets

Easel, Aluminum Tripod

# **Display Panels**

| Quantity | Description                                                                      | Discount Rate | Standard Rate | TOTAL |
|----------|----------------------------------------------------------------------------------|---------------|---------------|-------|
|          | Wire Grid - 24" w x 72" h<br>(chrome - stands 72" h - includes feet)             | \$ 61.00      | \$ 82.35      | \$    |
|          | Perforated/Peg Board - 48" w x 96" h - Vertical (white, 1/4" hole, stands 96" h) | 85.00         | 114.75        | \$    |
|          | Perforated Board - 96" w x 48" h -Horizontal (white, 1/4" hole, stands 78" h)    | 85.00         | 114.75        | \$    |
|          | Tack/Velcro Board - 48" w x 96" h - Vertical (dove gray, stands 96" h)           | 85.00         | 114.75        | \$    |
|          | Tack/Velcro Board - 96" w x 48" h - Horizontal (dove gray, stands 78" h)         | 85.00         | 114.75        | \$    |