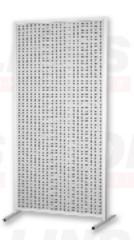

# Display Panels and Stands

Wire Grid 2 ft. x 6 ft.

Tack/Veloro Board 4 ft. x 8 ft. (can also be set as horizontal)

Perforated/ Peg Board 4 ft. x 8 ft.

Literature Rack, silver with 4 acrylic pockets

Easel, Aluminum Tripod

# **Display Panels**

| Quantity | Description                                                                      | Discount Rate | Standard Rate | TOTAL |
|----------|----------------------------------------------------------------------------------|---------------|---------------|-------|
|          | Wire Grid - 24" w x 72" h<br>(chrome - stands 72" h - includes feet)             | \$ 61.00      | \$ 82.35      | \$    |
|          | Perforated/Peg Board - 48" w x 96" h - Vertical (white, 1/4" hole, stands 96" h) | 85.00         | 114.75        | \$    |
|          | Perforated Board - 96" w x 48" h -Horizontal (white, 1/4" hole, stands 78" h)    | 85.00         | 114.75        | \$    |
|          | Tack/Velcro Board - 48" w x 96" h - Vertical (dove gray, stands 96" h)           | 85.00         | 114.75        | \$    |
|          | Tack/Velcro Board - 96" w x 48" h - Horizontal (dove gray, stands 78" h)         | 85.00         | 114.75        | \$    |