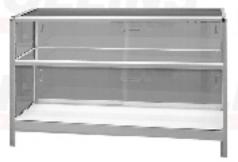

# Display Cases

Display Case 20 in. deep, x 5 ft. wide, full view

Display Case 20 in. deep, x 5 ft. wide, half view

## **Accessories**

| Quantity | Description                                                                            | Discount Rate | Standard Rate | TOTAL |
|----------|----------------------------------------------------------------------------------------|---------------|---------------|-------|
|          | Pedestal Table - 24" dia. x 30" h (white laminate round top - chrome post - star base) | 31.00         | 44.85         | \$    |
|          | Pedestal Table - 24" dia. x 42" h (white laminate round top - chrome post - star base) | 39.00         | 52.65         | \$    |
|          | Pedestal Table - 36" dia. x 30" h (white laminate round top - chrome post - star base) | 39.00         | 52.65         | \$    |
|          | Pedestal Table - 36" dia. x 42" h (white laminate round top - chrome post - star base) | 46.00         | 62.10         | \$    |
|          | Cocktail Table - 24" dia. x 18" h (white laminate round top - chrome legs)             | 31.00         | 44.85         | \$    |
|          | Corner Table - 17" d x 17" w x 18" h (white laminate square top - chrome legs)         | 31.00         | 44.85         | \$    |
|          | Coat Tree (chrome - stands 70" h)                                                      | 16.50         | 22.28         | \$    |
|          | Sign Holder (chrome - stands 60" h - displays two 22" w x 28" h signs back to back)    | 40.00         | 54.00         | \$    |
|          | Wastebasket                                                                            | 11.00         | 14.85         | \$    |
|          | Easel (floor standing - aluminum tripod)                                               | 16.50         | 22.28         | \$    |
|          | Bag Stand (chrome - stands 48" h)                                                      | 42.00         | 56.70         | \$    |
|          | Waterfall Garment Rack (chrome - stands 60" h)                                         | 42.00         | 56.70         | \$    |
|          | Literature Rack (silver base - four acrylic pockets)                                   | 49.50         | 66.83         | \$    |
|          | Stanchion (chrome - stands 40" h)                                                      | 30.00         | 40.50         | \$    |
|          | Rope (black velvet) - per foot                                                         | 7.00          | 9.45          | \$    |
|          | Ticket Tumbler (brass color - 15" dia.)                                                | 40.00         | 54.00         | \$    |
|          | Display Case (5' w x 38" h - half view)                                                | 300.00        | 405.00        | \$    |
|          | Display Case (6' w x 38" h - full view)                                                | 325.00        | 422.50        | \$    |