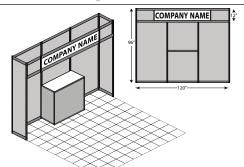

# **Booth Equipment**

Each booth will be 10 ft. wide x 6 ft. deep and provided with:

- 8 ft. high back wall drape (blue/silver)
- 3 ft. high side divider drape (blue)
- one 7 in. x 44 in. booth identification sign
- one 2 ft. x 6 ft. skirted table (silver)
- two chairs
- one wastebasket