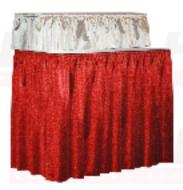

Skirted Display Table, 30 in. high (2 ft. x 6 ft. Table Shown).

Skirted Display Counter, 42 in. high (2 ft. x 4 ft. Counter Shown) Shown with 1 ft. x 4 ft. Skirted Riser

Skirting Color Preferred: (White will be provided if no color is indicated above.)

□ Red □ Royal Blue □ Kelly Green □ Hunter Green □ Gold □ White □ Black □ Orange □ Burgundy □ Silver □ Teal □ Beige □ Plum □ Berry □ Dusty Rose