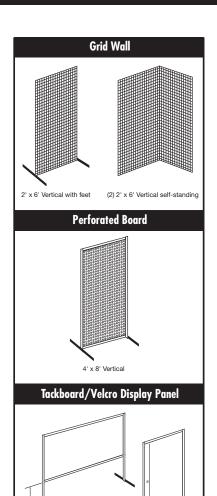

# Display Panels and Stands

Wire Grid 2 ft. x 6 ft.

Tack/Veloro Board 4 ft. x 8 ft. (can also be set as horizontal)

Perforated/ Peg Board 4 ft. x 8 ft.

Literature Rack, silver with 4 acrylic pockets

Easel, Aluminum Tripod

# **Display Panels**

| Quantity | Description                                                                      | Discount Rate | Standard Rate | TOTAL |
|----------|----------------------------------------------------------------------------------|---------------|---------------|-------|
|          | Wire Grid - 24" w x 72" h<br>(chrome - stands 72" h - includes feet)             | \$ 61.00      | \$ 82.35      | \$    |
|          | Perforated/Peg Board - 48" w x 96" h - Vertical (white, 1/4" hole, stands 96" h) | 85.00         | 114.75        | \$    |
|          | Perforated Board - 96" w x 48" h -Horizontal (white, 1/4" hole, stands 78" h)    | 85.00         | 114.75        | \$    |
|          | Tack/Velcro Board - 48" w x 96" h - Vertical (dove gray, stands 96" h)           | 85.00         | 114.75        | \$    |
|          | Tack/Velcro Board - 96" w x 48" h - Horizontal (dove gray, stands 78" h)         | 85.00         | 114.75        | \$    |