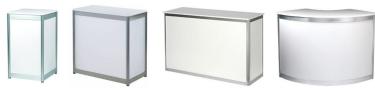

Description                                                               | Rate   |
|----------|---------------------------------------------------------------------------|--------|
|          | Counter - 19" d x 19" w x 42" h                                           | 200.00 |
|          | Counter - 19" d x 38" w x 42" h                                           | 298.00 |
|          | Counter - 19" d x 76" w x 42" h                                           | 398.00 |
|          | Curved Counter - 1 meter x 42" h                                          | 398.00 |
|          | Backwall Shelf - 1' d x 6' w (white only)                                 | 60.00  |
|          | Add doors to counters (Not available for 19" d x 19" w or Curved Counter) | 60.00  |

#### **Optional Counters**



 Counter -19" d x 19" w x 42" h

 Counter -19" d x 38" w x 42" h

• Counter -19" d x 76" w x 42" h

 Curved Counter -1 Meter x 42" h

#### **Add Custom Graphics to Counters**

| Quantity | Description                      | Rate   |
|----------|----------------------------------|--------|
|          | Counter - 19" d x 38" w x 42" h  | 200.00 |
|          | Counter - 19" d x 72" w x 42" h  | 360.00 |
|          | Curved Counter - 1 Meter x 42" h | 360.00 |

Wall & Counter Color Preferred:

| ☐ White ☐ Gray ☐ Black ☐ Blue | ☐ White | ☐ Gray | ☐ Black | ☐ Blue |
|-------------------------------|---------|--------|---------|--------|
|-------------------------------|---------|--------|---------|--------|

Carpet Color Preferred: (If no color is selected, silver will be provided.)

☐ Red ☐ R