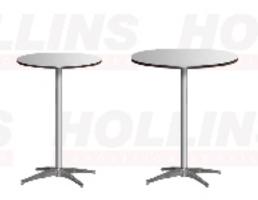

#### **Booth Equipment**

Each booth will be 10 ft. wide x 6 ft. deep and provided with:

- 8 ft. high back wall drape (blue/silver)
- 3 ft. high side divider drape (blue)
- one 7 in. x 44 in. booth identification sign
- one 2 ft. x 6 ft. skirted table (silver)
- two chairs
- one wastebasket