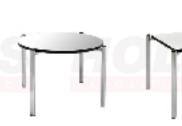

#### **Booth Equipment**

Each booth will be 10 ft. wide x 6 ft. deep and provided with:

- 8 ft. high back wall drape (blue/silver)
- 3 ft. high side divider drape (blue)
- one 7 in. x 44 in. booth identification sign
- one 2 ft. x 6 ft. skirted table (silver)
- two chairs
- one wastebasket