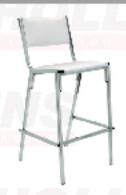

#### **Booth Equipment**

Each booth will be 10 ft. wide x 6 ft. deep and provided with:

- 8 ft. high back wall drape (blue/silver)
- 3 ft. high side divider drape (blue)
- one 7 in. x 44 in. booth identification sign
- one 2 ft. x 6 ft. skirted table (silver)
- two chairs
- one wastebasket