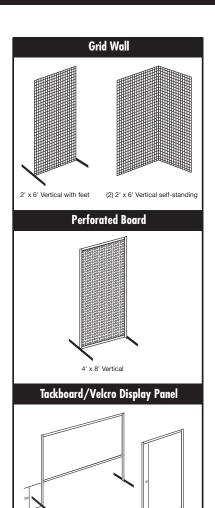

#### Damage

No signs or other items are to be pinned, stapled, taped or otherwise attached to drape or material/equipment provided by HOLLINS with one exception: you may pin or attach by velcro - signs, pictures and/ or publications to our Tack/Velcro Display Panels. Exhibitors shall be responsible for any damage to or loss of rented materials from the time they are placed on the show floor until they are returned to HOLLINS.