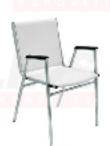

#### **Booth Equipment**

Each booth will be 10 ft. wide x 6 ft. deep and provided with:

- 8 ft. high back wall drape (blue/silver)
- 3 ft. high side divider drape (blue)
- one 7 in. x 44 in. booth identification sign
- one 2 ft. x 6 ft. skirted table (silver)
- two chairs
- one wastebasket