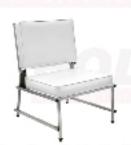

#### **Booth Equipment**

Each booth will be 10 ft. wide x 6 ft. deep and provided with:

- 8 ft. high back wall drape (blue/silver)
- 3 ft. high side divider drape (blue)
- one 7 in. x 44 in. booth identification sign
- one 2 ft. x 6 ft. skirted table (silver)
- two chairs
- one wastebasket