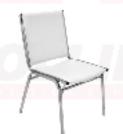

#### **Booth Equipment**

Each booth will be 10 ft. wide x 6 ft. deep and provided with:

- 8 ft. high back wall drape (blue/silver)
- 3 ft. high side divider drape (blue)
- one 7 in. x 44 in. booth identification sign
- one 2 ft. x 6 ft. skirted table (silver)
- two chairs
- one wastebasket