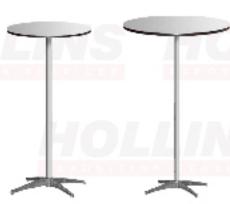

#### **Booth Equipment**

Each booth will be 10 ft. wide x 6 ft. deep and provided with:

- 8 ft. high back wall drape (blue/silver)
- 3 ft. high side divider drape (blue)
- one 7 in. x 44 in. booth identification sign
- one 2 ft. x 6 ft. skirted table (silver)
- two chairs
- one wastebasket