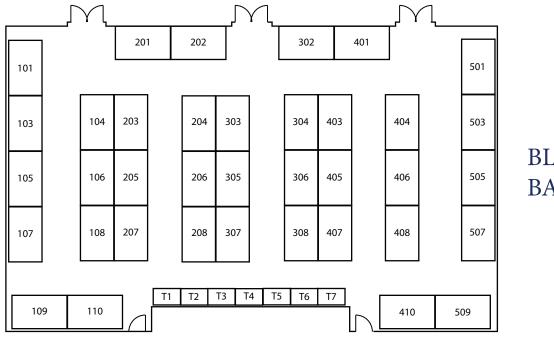

### **EXHIBITION HALL**

### BLUE RIDGE BALLROOM

| NOI                               | NONMEMBER    |       |
|-----------------------------------|--------------|-------|
| 10' X 6' BOOTH                    | \$700        | \$550 |
| ADD-ON BOOTH                      | <b>\$500</b> | \$300 |
| 20' X 40' OUTDOOR EQUIPMENT SPACE | \$500        | \$300 |
| MR - TABLE TOP DISPLAY            | \$300        | \$200 |